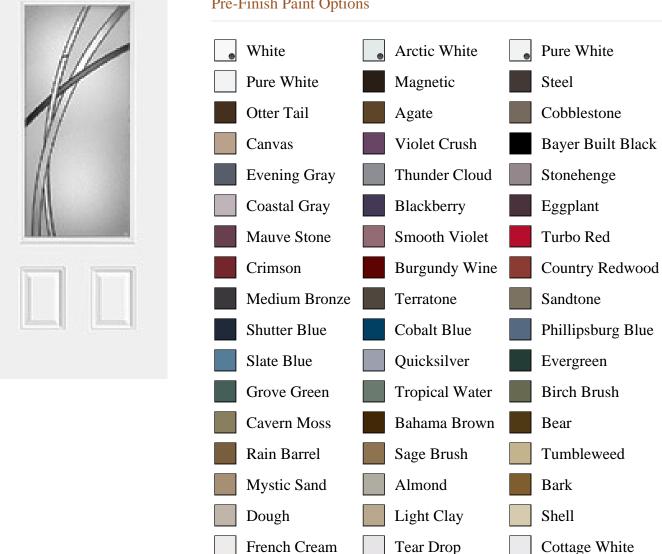

## **Pre-Finish Paint Options**

|                       | White | Arctic White |                    |
|-----------------------|-------|--------------|--------------------|
|                       |       |              |                    |
| Bayer Built Woodworks |       |              | www.bayerbuilt.com |