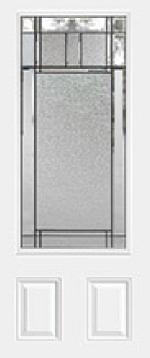

## Specifications

Series: Summit Series Product Line: Exterior Door Species: Brushed Smooth Material: Fiberglass Glass Family: Berkley Height: 6-8 Available Widths: 2-8, 3-0