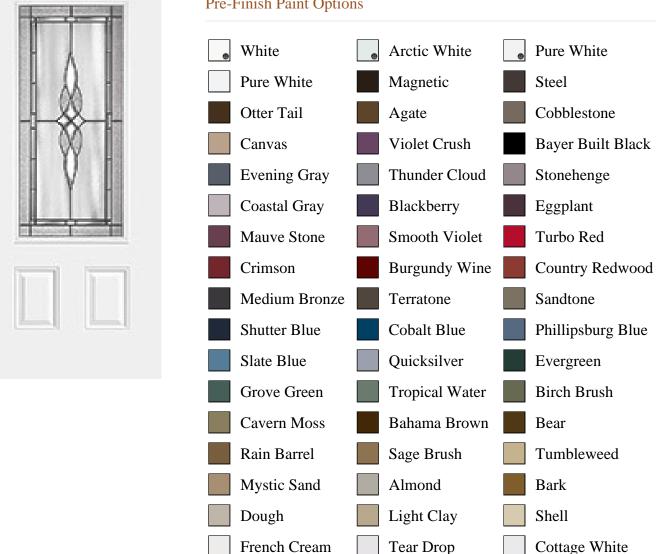

## **Pre-Finish Paint Options**

|                       | White | Arctic White |                    |
|-----------------------|-------|--------------|--------------------|
|                       |       |              |                    |
| Bayer Built Woodworks |       |              | www.bayerbuilt.com |