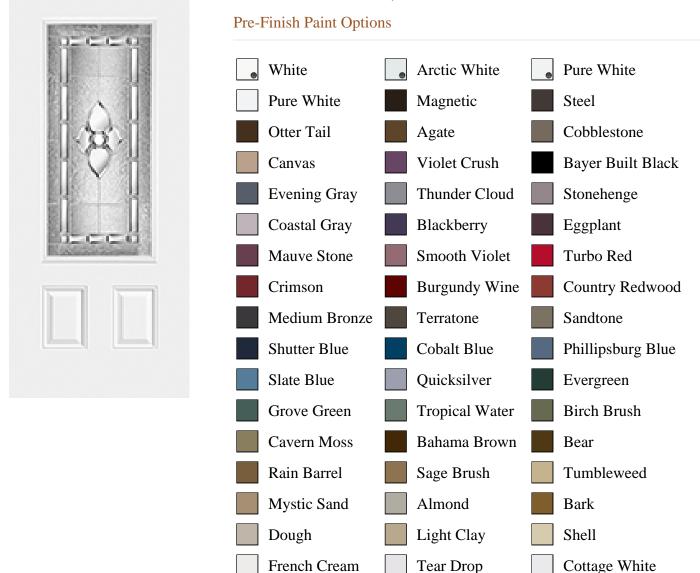

## Specifications

**Series:** Summit Series

**Product Line:** Exterior Door **Species:** Brushed Smooth

Material: Fiberglass

Glass Family: Georgian

Height: 6-8

**Available Widths: 2-8, 3-0** 

|                       | White | Arctic White |                    |
|-----------------------|-------|--------------|--------------------|
|                       |       |              |                    |
| Bayer Built Woodworks |       |              | www.bayerbuilt.com |