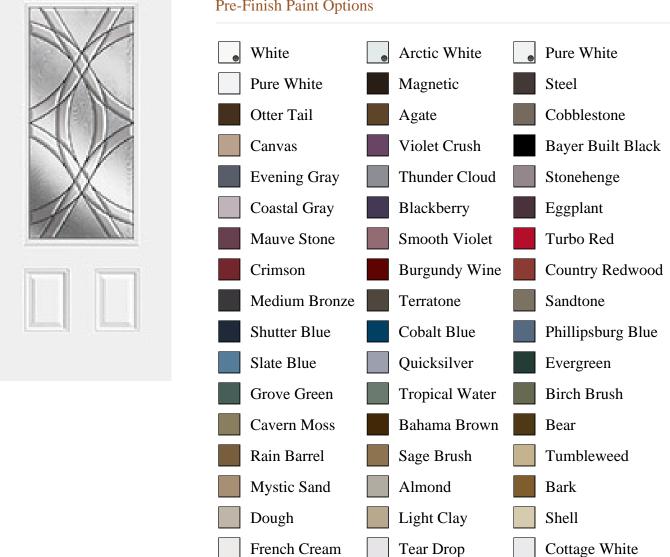

## **Pre-Finish Paint Options**

|                       | White | Arctic White |                    |
|-----------------------|-------|--------------|--------------------|
|                       |       |              |                    |
| Bayer Built Woodworks |       |              | www.bayerbuilt.com |