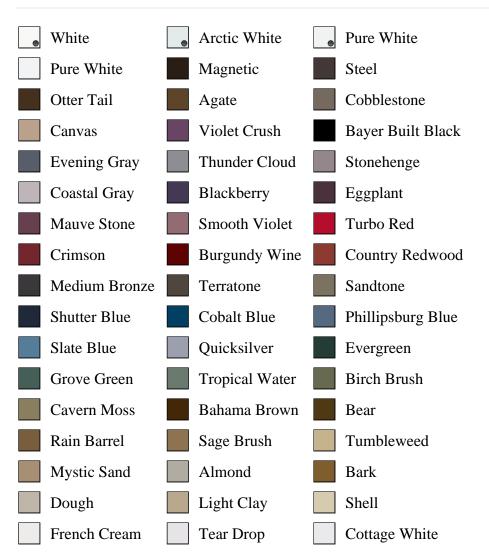

R BY is\_associated DESC, pb\_product\_number

SELECT pb\_product.id, pb\_image\_uploaded AS image\_uploaded, pb\_product\_number AS product\_number, pb\_product.pb\_description AS description, pb\_product\_name AS product\_name, pb\_active AS active,CASE WHEN IN\_ARRAY(38428, pb\_associated\_to) THEN 1 WHEN IN\_ARRAY(38428, pb\_was\_associated\_from) THEN 1 ELSE 0 END AS is\_associated FROM pb.pb\_product WHERE IN\_ARRAY(423, pb\_product\_line) AND (IN\_ARRAY(38428, pb\_associated\_to) OR IN\_ARRAY(38428, pb\_was\_associated\_from)) ORDER BY is\_associated DESC, pb\_product\_number



## Specifications

Series: Summit Series Product Line: Exterior Door Species: Brushed Smooth Material: Fiberglass Glass Family: Marco Height: 6-8 Available Widths: 2-8, 3-0

## **Pre-Finish Paint Options**







Bayer Built Woodworks

www.bayerbuilt.com