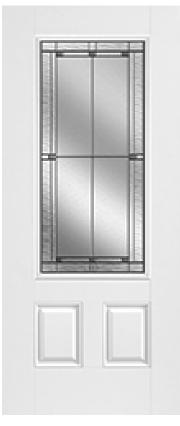

## Specifications

Series: Summit Series Product Line: Exterior Door Species: Brushed Smooth Material: Fiberglass Glass Family: Marco Height: 6-8 Available Widths: 2-8, 3-0