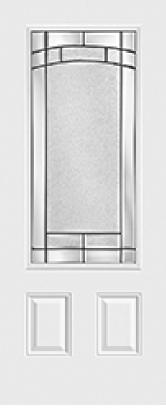

## Specifications

Series: Summit Series Product Line: Exterior Door Species: Brushed Smooth Material: Fiberglass Glass Family: Element Height: 6-8 Available Widths: 2-8, 3-0