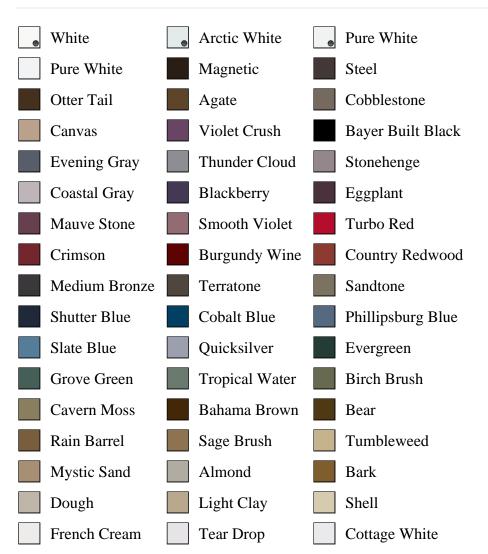

BY is\_associated DESC, pb\_product\_number

SELECT pb\_product.id, pb\_image\_uploaded AS image\_uploaded, pb\_product\_number AS product\_number, pb\_product.pb\_description AS description, pb\_product\_name AS product\_name, pb\_active AS active,CASE WHEN IN\_ARRAY(38427, pb\_associated\_to) THEN 1 WHEN IN\_ARRAY(38427, pb\_was\_associated\_from) THEN 1 ELSE 0 END AS is\_associated FROM pb.pb\_product WHERE IN\_ARRAY(423, pb\_product\_line) AND (IN\_ARRAY(38427, pb\_associated\_to) OR IN\_ARRAY(38427, pb\_was\_associated\_from)) ORDER BY is\_associated DESC, pb\_product\_number



## Specifications

Series: Summit Series Product Line: Exterior Door Species: Brushed Smooth Material: Fiberglass Glass Family: Element Height: 6-8 Available Widths: 2-8, 3-0

## **Pre-Finish Paint Options**







Bayer Built Woodworks

www.bayerbuilt.com