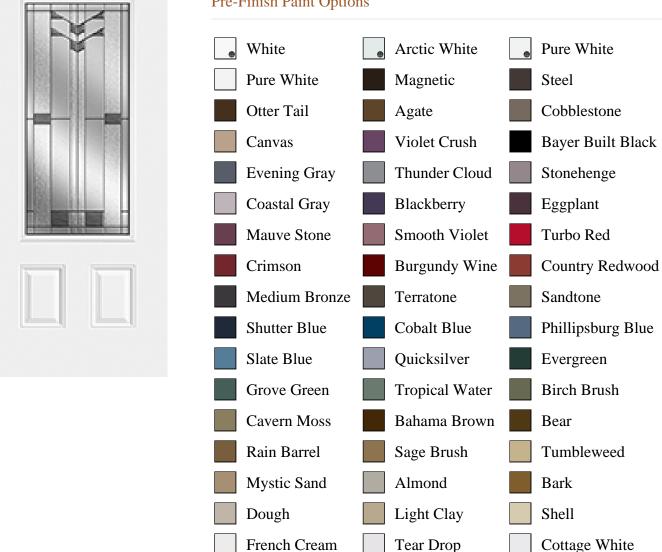

## **Pre-Finish Paint Options**

|                       | White | Arctic White |                    |
|-----------------------|-------|--------------|--------------------|
|                       |       |              |                    |
| Bayer Built Woodworks |       |              | www.bayerbuilt.com |