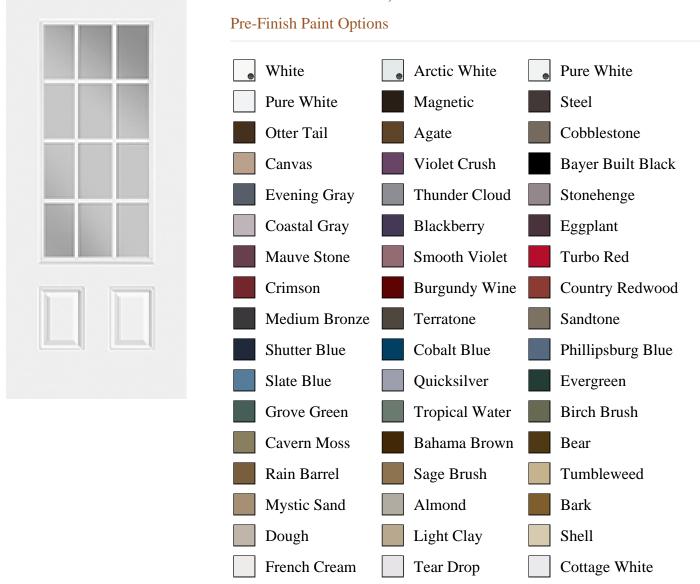

## Specifications

**Series:** Summit Series

**Product Line:** Exterior Door **Species:** Brushed Smooth

Material: Fiberglass

Glass Family: Clear w/ Internal White Grid

Height: 6-8

**Available Widths: 2-8, 3-0** 