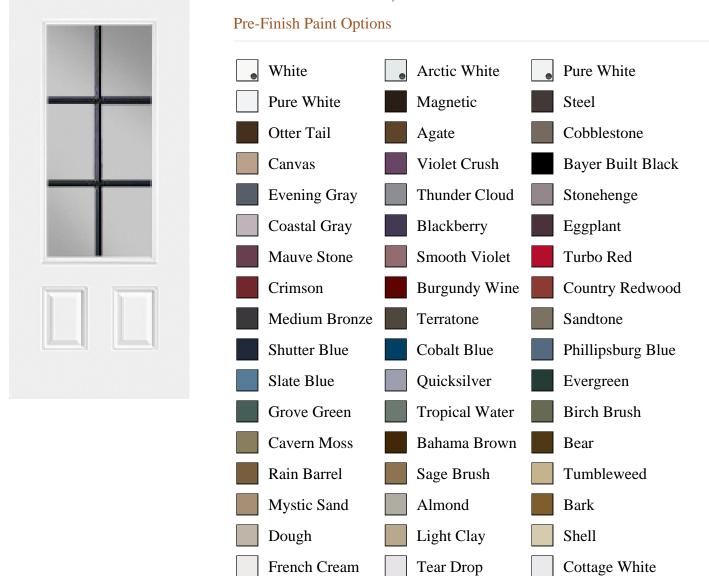

## Specifications

**Series:** Summit Series

**Product Line:** Exterior Door **Species:** Brushed Smooth

Material: Fiberglass

Glass Family: Clear w/ Internal Black Grid

Height: 6-8

**Available Widths: 2-8, 3-0** 

|                       | White | Arctic White |                    |
|-----------------------|-------|--------------|--------------------|
|                       |       |              |                    |
| Bayer Built Woodworks |       |              | www.bayerbuilt.com |