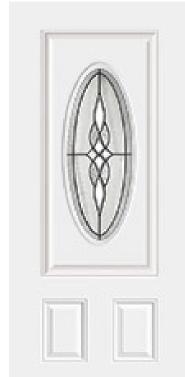

## **Specifications**

**Series:** Summit Series

**Product Line:** Exterior Door **Species: Brushed Smooth** 

Material: Fiberglass **Glass Family:** Prestige

Height: 6-8

**Available Widths: 2-8, 3-0** 

French Cream