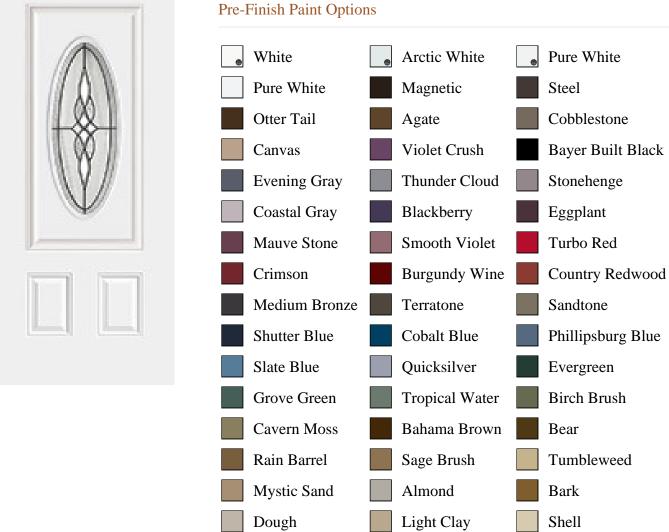

## **Specifications**

**Series:** Summit Series

**Product Line:** Exterior Door **Species: Brushed Smooth** 

Material: Fiberglass **Glass Family:** Prestige

Height: 6-8

**Available Widths: 2-8, 3-0** 

French Cream

Tear Drop

Cottage White

|                       | White | Arctic White |                    |
|-----------------------|-------|--------------|--------------------|
|                       |       |              |                    |
| Bayer Built Woodworks |       |              | www.bayerbuilt.com |