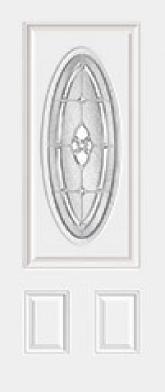

## Specifications

Series: Summit Series Product Line: Exterior Door Species: Brushed Smooth Material: Fiberglass Glass Family: Georgian Height: 6-8 Available Widths: 2-8, 3-0