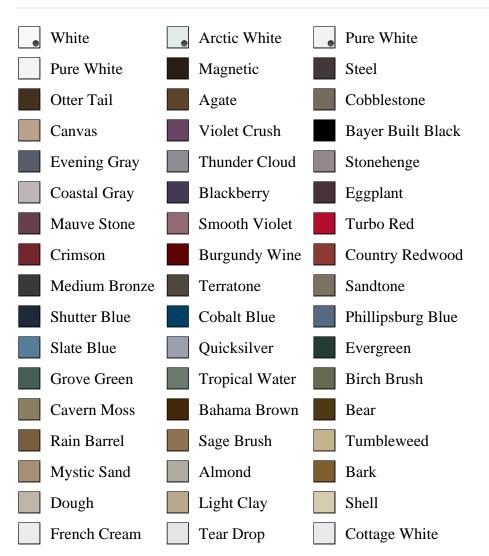

Y is\_associated DESC, pb\_product\_number

SELECT pb\_product.id, pb\_image\_uploaded AS image\_uploaded, pb\_product\_number AS product\_number, pb\_product.pb\_description AS description, pb\_product\_name AS product\_name, pb\_active AS active,CASE WHEN IN\_ARRAY(38421, pb\_associated\_to) THEN 1 WHEN IN\_ARRAY(38421, pb\_was\_associated\_from) THEN 1 ELSE 0 END AS is\_associated FROM pb.pb\_product WHERE IN\_ARRAY(423, pb\_product\_line) AND (IN\_ARRAY(38421, pb\_associated\_to) OR IN\_ARRAY(38421, pb\_was\_associated\_from)) ORDER BY is\_associated DESC, pb\_product\_number



## Specifications

Series: Summit Series Product Line: Exterior Door Species: Brushed Smooth Material: Fiberglass Glass Family: Georgian Height: 6-8 Available Widths: 2-8, 3-0

## **Pre-Finish Paint Options**







Bayer Built Woodworks

www.bayerbuilt.com