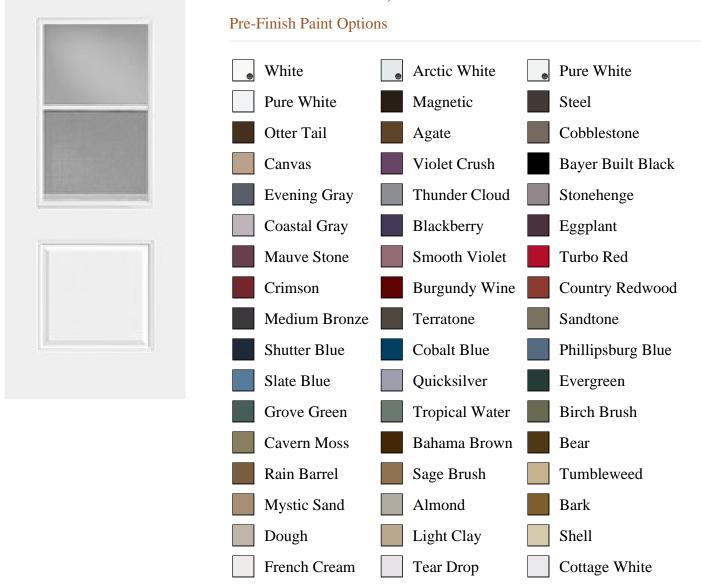

## **Specifications**

**Series:** Summit Series

**Product Line:** Exterior Door **Species:** Brushed Smooth

Material: Fiberglass

**Glass Family:** Clear w/ Vent

Height: 6-8

**Available Widths: 2-8, 3-0** 

|                       | White | Arctic White |                    |
|-----------------------|-------|--------------|--------------------|
|                       |       |              |                    |
| Bayer Built Woodworks |       |              | www.bayerbuilt.com |