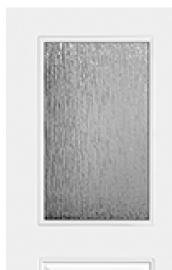

## **Specifications**

**Series:** Summit Series

**Product Line:** Exterior Door **Species: Brushed Smooth** 

Material: Fiberglass **Glass Family:** Rain

Height: 6-8

**Available Widths: 2-8, 3-0** 

|                       | White | Arctic White |                    |
|-----------------------|-------|--------------|--------------------|
|                       |       |              |                    |
| Bayer Built Woodworks |       |              | www.bayerbuilt.com |