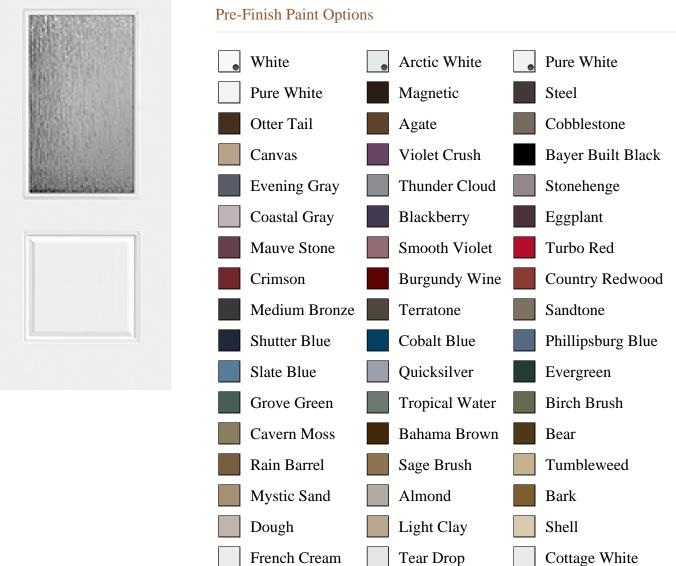

## **Specifications**

**Series:** Summit Series

**Product Line:** Exterior Door **Species: Brushed Smooth** 

Material: Fiberglass **Glass Family:** Rain

Height: 6-8

**Available Widths: 2-8, 3-0** 

|                       | White | Arctic White |                    |
|-----------------------|-------|--------------|--------------------|
|                       |       |              |                    |
| Bayer Built Woodworks |       |              | www.bayerbuilt.com |