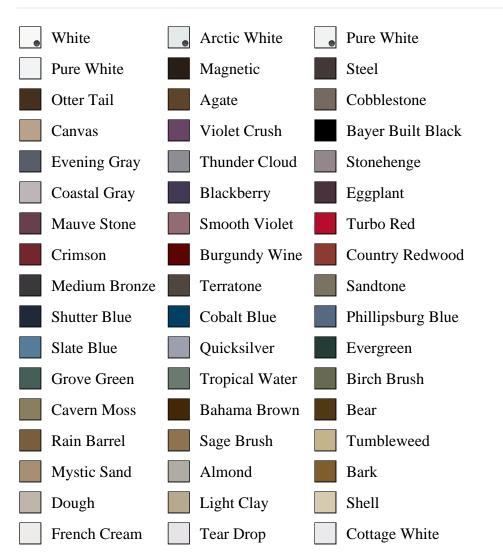

## Specifications

Series: Summit Series
Product Line: Exterior Door
Species: Brushed Smooth
Material: Fiberglass
Glass Family: Clear w/ Removable Wood Grid
Height: 6-8
Available Widths: 2-8, 3-0

## **Pre-Finish Paint Options**

Bayer Built Woodworks

www.bayerbuilt.com