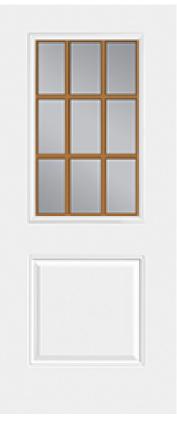

## Specifications

Series: Summit Series
Product Line: Exterior Door
Species: Brushed Smooth
Material: Fiberglass
Glass Family: Clear w/ Removable Wood Grid
Height: 6-8
Available Widths: 2-8, 3-0