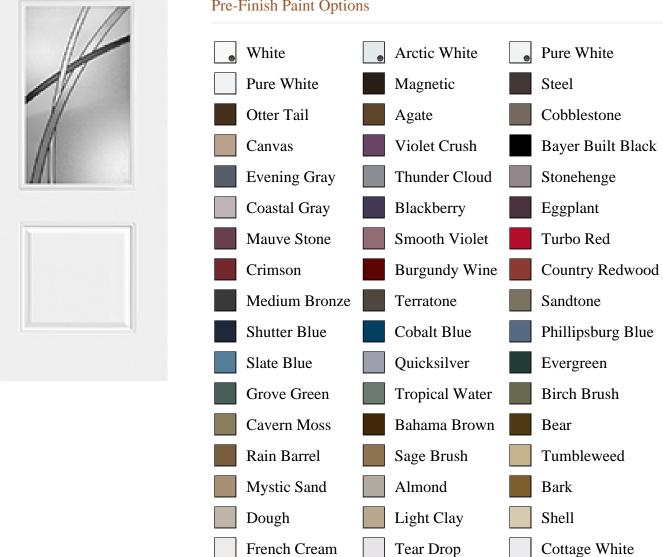

## **Pre-Finish Paint Options**

|                       | White | Arctic White |                    |
|-----------------------|-------|--------------|--------------------|
|                       |       |              |                    |
| Bayer Built Woodworks |       |              | www.bayerbuilt.com |