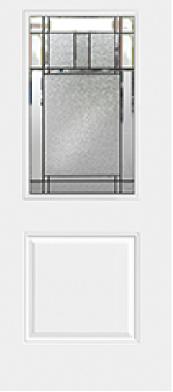

## Specifications

Series: Summit Series Product Line: Exterior Door Species: Brushed Smooth Material: Fiberglass Glass Family: Berkley Height: 6-8 Available Widths: 2-8, 3-0