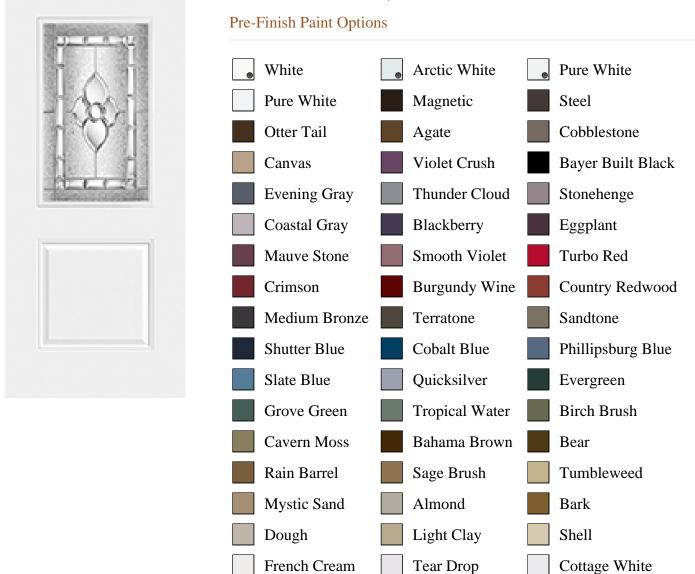

## Specifications

**Series:** Summit Series

**Product Line:** Exterior Door **Species:** Brushed Smooth

Material: Fiberglass

Glass Family: Georgian

Height: 6-8

**Available Widths: 2-8, 3-0** 

|                       | White | Arctic White |                    |
|-----------------------|-------|--------------|--------------------|
|                       |       |              |                    |
| Bayer Built Woodworks |       |              | www.bayerbuilt.com |