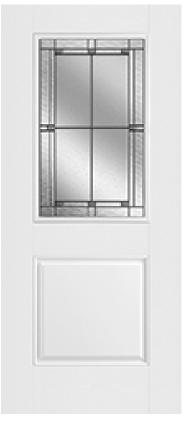

## Specifications

Series: Summit Series Product Line: Exterior Door Species: Brushed Smooth Material: Fiberglass Glass Family: Marco Height: 6-8 Available Widths: 2-8, 3-0