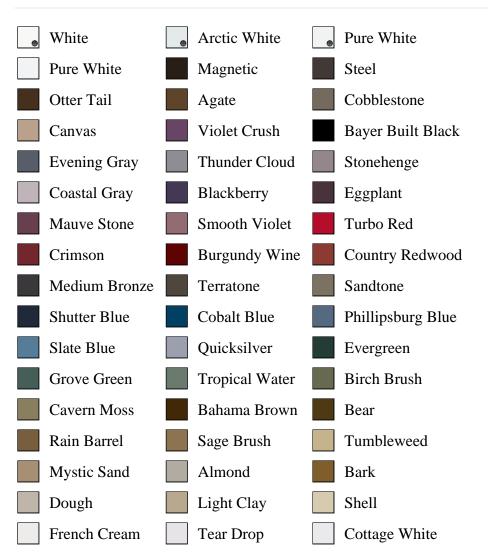

R BY is\_associated DESC, pb\_product\_number

SELECT pb\_product.id, pb\_image\_uploaded AS image\_uploaded, pb\_product\_number AS product\_number, pb\_product.pb\_description AS description, pb\_product\_name AS product\_name, pb\_active AS active,CASE WHEN IN\_ARRAY(38405, pb\_associated\_to) THEN 1 WHEN IN\_ARRAY(38405, pb\_was\_associated\_from) THEN 1 ELSE 0 END AS is\_associated FROM pb.pb\_product WHERE IN\_ARRAY(423, pb\_product\_line) AND (IN\_ARRAY(38405, pb\_associated\_to) OR IN\_ARRAY(38405, pb\_was\_associated\_from)) ORDER BY is\_associated DESC, pb\_product\_number



## Specifications

Series: Summit Series Product Line: Exterior Door Species: Brushed Smooth Material: Fiberglass Glass Family: Marco Height: 6-8 Available Widths: 2-8, 3-0

## **Pre-Finish Paint Options**







Bayer Built Woodworks

www.bayerbuilt.com