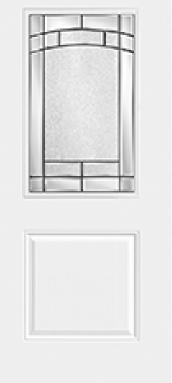

## Specifications

Series: Summit Series Product Line: Exterior Door Species: Brushed Smooth Material: Fiberglass Glass Family: Element Height: 6-8 Available Widths: 2-8, 3-0