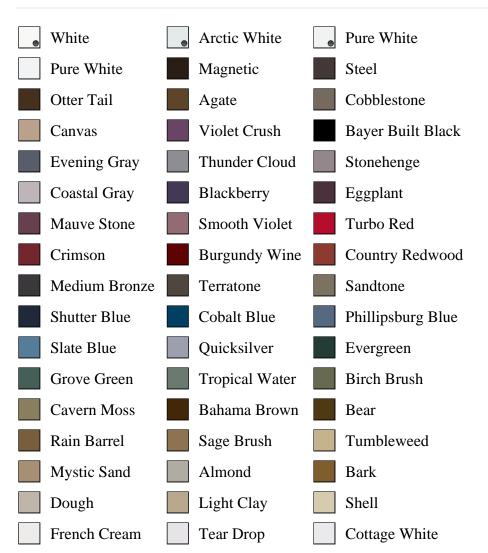

BY is\_associated DESC, pb\_product\_number

SELECT pb\_product.id, pb\_image\_uploaded AS image\_uploaded, pb\_product\_number AS product\_number, pb\_product.pb\_description AS description, pb\_product\_name AS product\_name, pb\_active AS active,CASE WHEN IN\_ARRAY(38404, pb\_associated\_to) THEN 1 WHEN IN\_ARRAY(38404, pb\_was\_associated\_from) THEN 1 ELSE 0 END AS is\_associated FROM pb.pb\_product WHERE IN\_ARRAY(423, pb\_product\_line) AND (IN\_ARRAY(38404, pb\_associated\_to) OR IN\_ARRAY(38404, pb\_was\_associated\_from)) ORDER BY is\_associated DESC, pb\_product\_number



## Specifications

Series: Summit Series Product Line: Exterior Door Species: Brushed Smooth Material: Fiberglass Glass Family: Element Height: 6-8 Available Widths: 2-8, 3-0

## **Pre-Finish Paint Options**







Bayer Built Woodworks

www.bayerbuilt.com