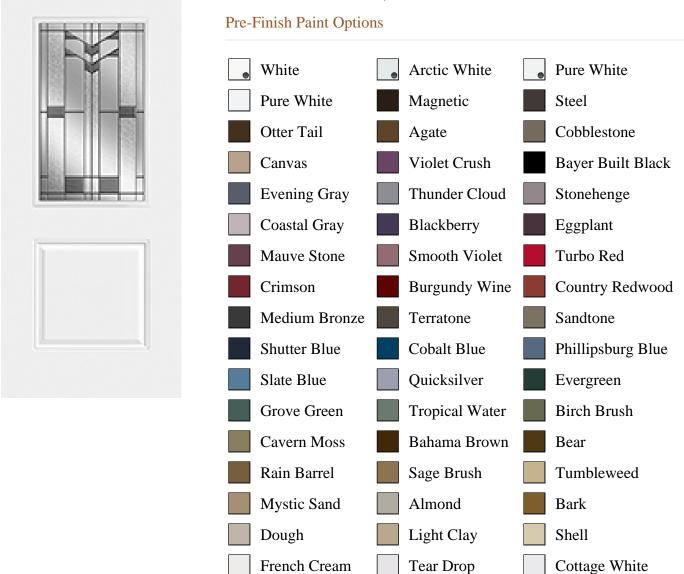

## **Specifications**

**Series:** Summit Series

**Product Line:** Exterior Door**Species:** Brushed Smooth

Material: Fiberglass
Glass Family: Frontier

Height: 6-8

**Available Widths: 2-8, 3-0** 

|                       | White | Arctic White |                    |
|-----------------------|-------|--------------|--------------------|
|                       |       |              |                    |
| Bayer Built Woodworks |       |              | www.bayerbuilt.com |