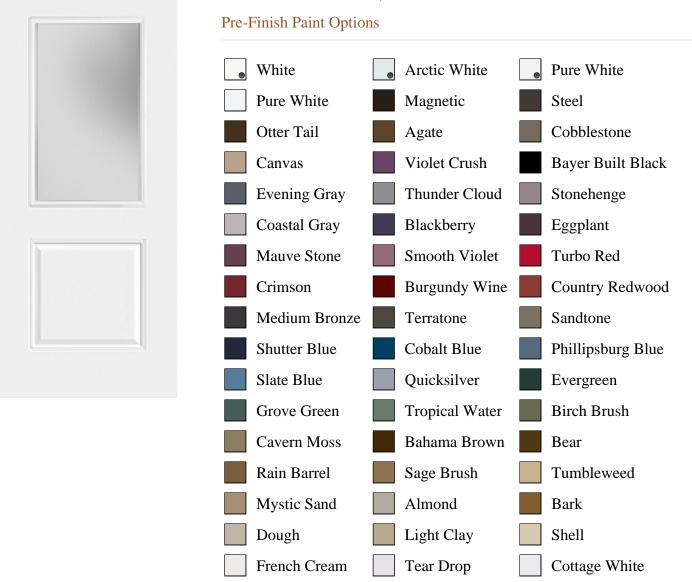

## Specifications

**Series:** Summit Series

**Product Line:** Exterior Door **Species:** Brushed Smooth

Material: Fiberglass
Glass Family: Pearl

Height: 6-8

**Available Widths: 2-8, 3-0** 

|                       | White | Arctic White |                    |
|-----------------------|-------|--------------|--------------------|
|                       |       |              |                    |
| Bayer Built Woodworks |       |              | www.bayerbuilt.com |