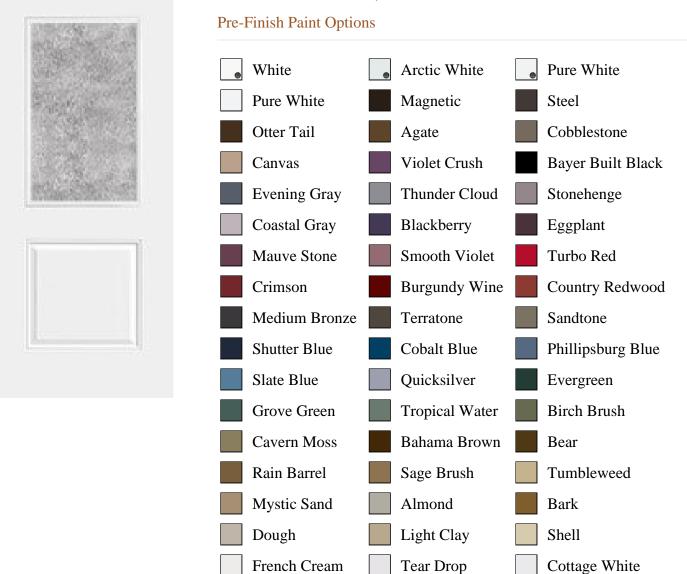

## Specifications

**Series:** Summit Series

**Product Line:** Exterior Door **Species:** Brushed Smooth

Material: Fiberglass

**Glass Family:** Double Water

Height: 6-8

**Available Widths: 2-8, 3-0** 

|                       | White | Arctic White |                    |
|-----------------------|-------|--------------|--------------------|
|                       |       |              |                    |
| Bayer Built Woodworks |       |              | www.bayerbuilt.com |