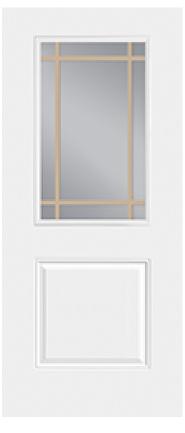

## Specifications

Series: Summit Series
Product Line: Exterior Door
Species: Brushed Smooth
Material: Fiberglass
Glass Family: Clear w/ Internal Tan Grid
Height: 6-8
Available Widths: 2-8, 3-0