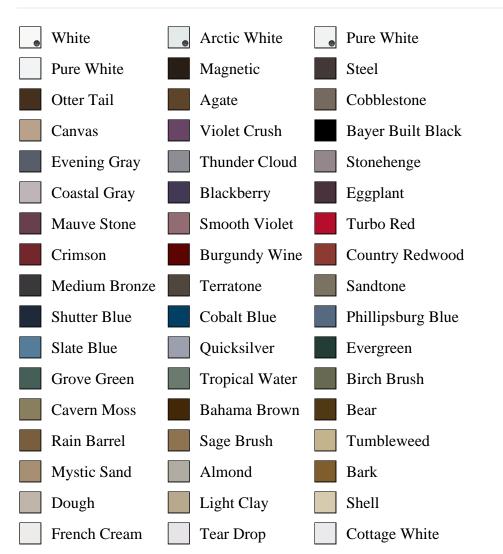

ESC, pb\_product\_number

SELECT pb\_product.id, pb\_image\_uploaded AS image\_uploaded, pb\_product\_number AS product\_number, pb\_product.pb\_description AS description, pb\_product\_name AS product\_name, pb\_active AS active,CASE WHEN IN\_ARRAY(38398, pb\_associated\_to) THEN 1 WHEN IN\_ARRAY(38398, pb\_was\_associated\_from) THEN 1 ELSE 0 END AS is\_associated FROM pb.pb\_product WHERE IN\_ARRAY(423, pb\_product\_line) AND (IN\_ARRAY(38398, pb\_associated\_to) OR IN\_ARRAY(38398, pb\_was\_associated\_from)) ORDER BY is\_associated DESC, pb\_product\_number



## Specifications

Series: Summit Series
Product Line: Exterior Door
Species: Brushed Smooth
Material: Fiberglass
Glass Family: Clear w/ Internal Tan Grid
Height: 6-8
Available Widths: 2-8, 3-0

## **Pre-Finish Paint Options**







Bayer Built Woodworks

www.bayerbuilt.com