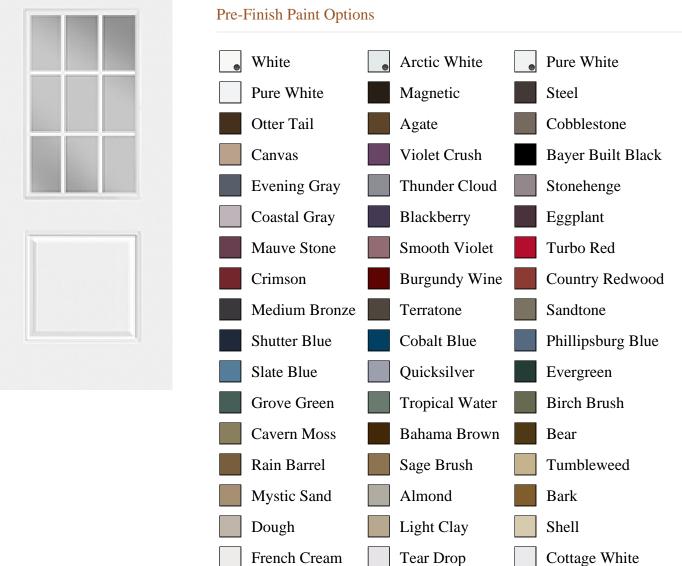

## **Specifications**

**Series:** Summit Series

**Product Line:** Exterior Door **Brushed Smooth Species:** 

Material: Fiberglass

Clear w/ Internal White Grid **Glass Family:** 

Height: 6-8

**Available Widths: 2-8, 3-0** 

|                       | White | Arctic White |                    |
|-----------------------|-------|--------------|--------------------|
|                       |       |              |                    |
| Bayer Built Woodworks |       |              | www.bayerbuilt.com |