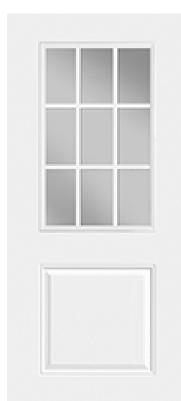

## **Specifications**

**Series:** Summit Series

**Product Line:** Exterior Door **Brushed Smooth Species:** 

Material: Fiberglass

Clear w/ Internal White Grid **Glass Family:** 

Height: 6-8

**Available Widths: 2-8, 3-0** 