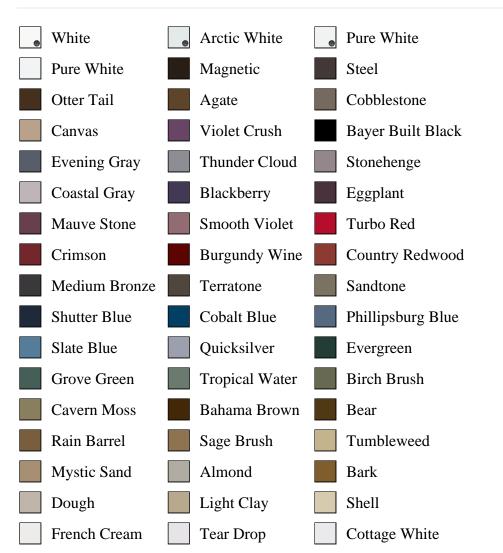

C, pb\_product\_number

SELECT pb\_product.id, pb\_image\_uploaded AS image\_uploaded, pb\_product\_number AS product\_number, pb\_product.pb\_description AS description, pb\_product\_name AS product\_name, pb\_active AS active,CASE WHEN IN\_ARRAY(38395, pb\_associated\_to) THEN 1 WHEN IN\_ARRAY(38395, pb\_was\_associated\_from) THEN 1 ELSE 0 END AS is\_associated FROM pb.pb\_product WHERE IN\_ARRAY(423, pb\_product\_line) AND (IN\_ARRAY(38395, pb\_associated\_to) OR IN\_ARRAY(38395, pb\_was\_associated\_from)) ORDER BY is\_associated DESC, pb\_product\_number



## Specifications

Series: Summit Series
Product Line: Exterior Door
Species: Brushed Smooth
Material: Fiberglass
Glass Family: Clear w/ Internal Black Grid
Height: 6-8
Available Widths: 2-8, 3-0

## **Pre-Finish Paint Options**







Bayer Built Woodworks

www.bayerbuilt.com