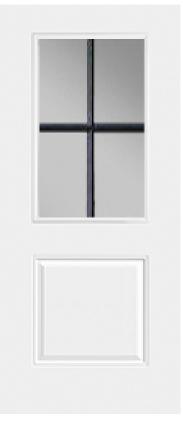

## Specifications

Series: Summit Series
Product Line: Exterior Door
Species: Brushed Smooth
Material: Fiberglass
Glass Family: Clear w/ Internal Black Grid
Height: 6-8
Available Widths: 2-8, 3-0