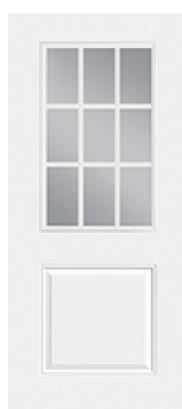

## **Specifications**

**Series:** Summit Series

**Product Line:** Exterior Door **Brushed Smooth Species:** 

Material: Fiberglass

**Glass Family:** Clear w/ External Grid

Height: 6-8

**Available Widths: 2-8, 3-0** 