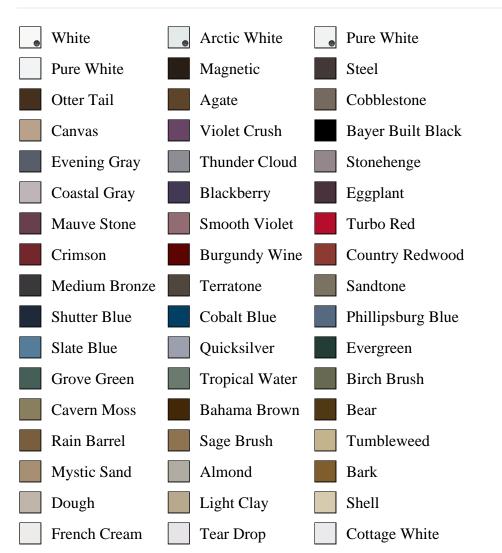

ed DESC, pb\_product\_number

SELECT pb\_product.id, pb\_image\_uploaded AS image\_uploaded, pb\_product\_number AS product\_number, pb\_product.pb\_description AS description, pb\_product\_name AS product\_name, pb\_active AS active,CASE WHEN IN\_ARRAY(38393, pb\_associated\_to) THEN 1 WHEN IN\_ARRAY(38393, pb\_was\_associated\_from) THEN 1 ELSE 0 END AS is\_associated FROM pb.pb\_product WHERE IN\_ARRAY(423, pb\_product\_line) AND (IN\_ARRAY(38393, pb\_associated\_to) OR IN\_ARRAY(38393, pb\_was\_associated\_from)) ORDER BY is\_associated DESC, pb\_product\_number



## Specifications

Series: Summit Series
Product Line: Exterior Door
Species: Brushed Smooth
Material: Fiberglass
Glass Family: Raise/Lower/Tilt Blind
Height: 6-8
Available Widths: 2-8, 3-0

## **Pre-Finish Paint Options**







Bayer Built Woodworks

www.bayerbuilt.com