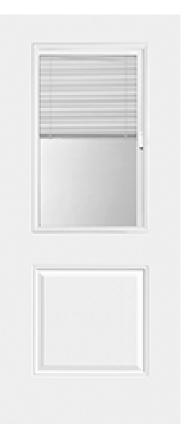

## Specifications

Series: Summit Series
Product Line: Exterior Door
Species: Brushed Smooth
Material: Fiberglass
Glass Family: Raise/Lower/Tilt Blind
Height: 6-8
Available Widths: 2-8, 3-0