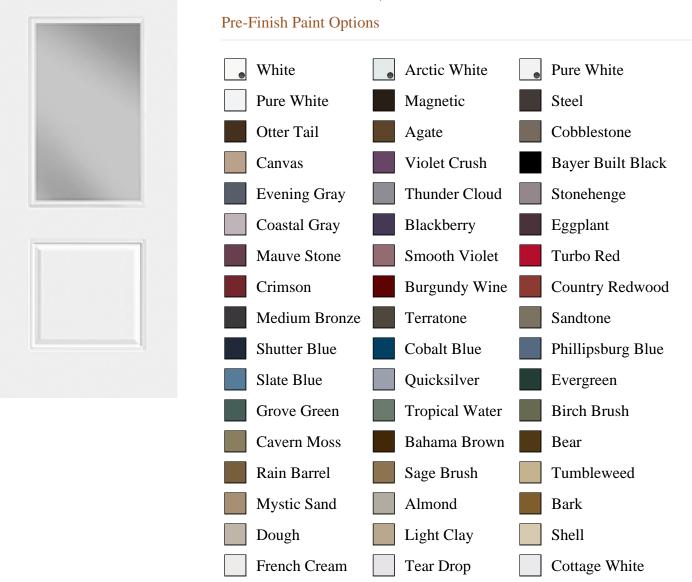

## Specifications

**Series:** Summit Series

**Product Line:** Exterior Door **Species:** Brushed Smooth

Material: Fiberglass
Glass Family: Clear

Height: 6-8

**Available Widths: 2-8, 3-0** 

|                       | White | Arctic White |                    |
|-----------------------|-------|--------------|--------------------|
|                       |       |              |                    |
| Bayer Built Woodworks |       |              | www.bayerbuilt.com |