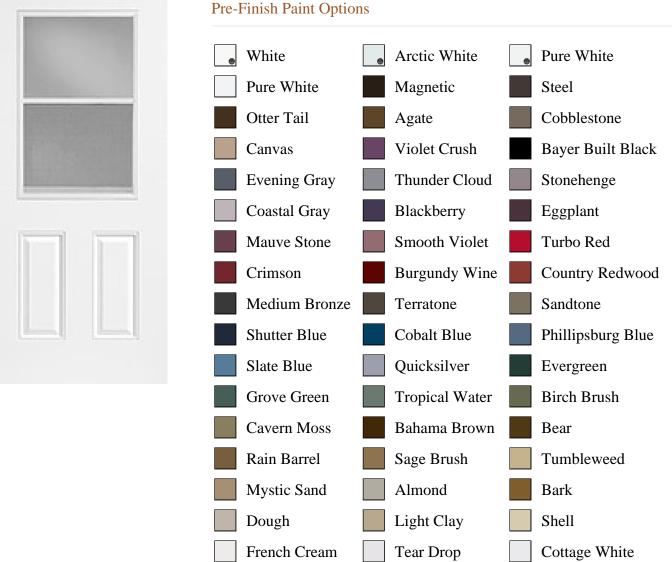

## **Specifications**

**Series:** Summit Series

**Product Line:** Exterior Door **Species: Brushed Smooth** 

Material: Fiberglass

**Glass Family:** Clear w/ Vent

Height: 6-8

**Available Widths: 2-8, 3-0** 

|                       | White | Arctic White |                    |
|-----------------------|-------|--------------|--------------------|
|                       |       |              |                    |
| Bayer Built Woodworks |       |              | www.bayerbuilt.com |