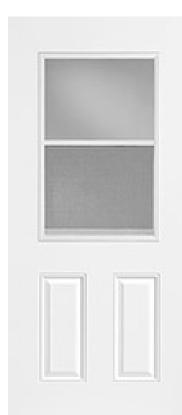

## **Specifications**

**Series:** Summit Series

**Product Line:** Exterior Door **Species: Brushed Smooth** 

Material: Fiberglass

**Glass Family:** Clear w/ Vent

Height: 6-8

**Available Widths: 2-8, 3-0** 

|                       | White | Arctic White |                    |
|-----------------------|-------|--------------|--------------------|
|                       |       |              |                    |
| Bayer Built Woodworks |       |              | www.bayerbuilt.com |