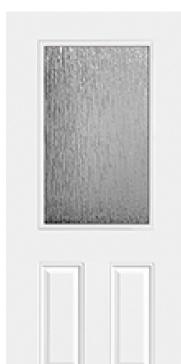

## **Specifications**

**Series:** Summit Series

**Product Line:** Exterior Door **Species: Brushed Smooth** 

Material: Fiberglass **Glass Family:** Rain

Height: 6-8

**Available Widths: 2-8, 3-0** 

|                       | White | Arctic White |                    |
|-----------------------|-------|--------------|--------------------|
|                       |       |              |                    |
| Bayer Built Woodworks |       |              | www.bayerbuilt.com |