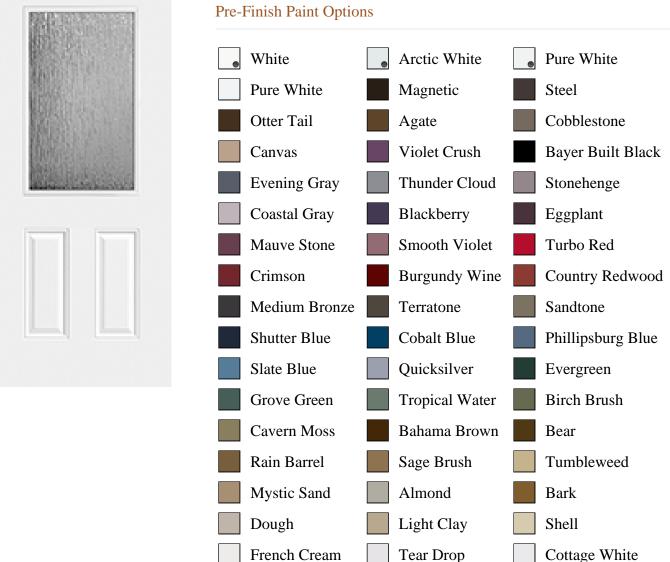

## **Specifications**

**Series:** Summit Series

**Product Line:** Exterior Door **Species: Brushed Smooth** 

Material: Fiberglass **Glass Family:** Rain

Height: 6-8

**Available Widths: 2-8, 3-0** 

|                       | White | Arctic White |                    |
|-----------------------|-------|--------------|--------------------|
|                       |       |              |                    |
| Bayer Built Woodworks |       |              | www.bayerbuilt.com |