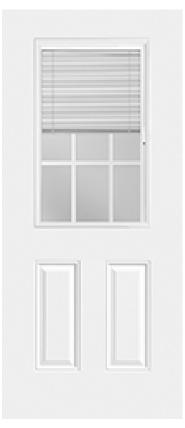

## Specifications

Series: Summit Series
Product Line: Exterior Door
Species: Brushed Smooth
Material: Fiberglass
Glass Family: Raise/Lower/Tilt Blind w/ Internal Grid
Height: 6-8
Available Widths: 2-8, 3-0