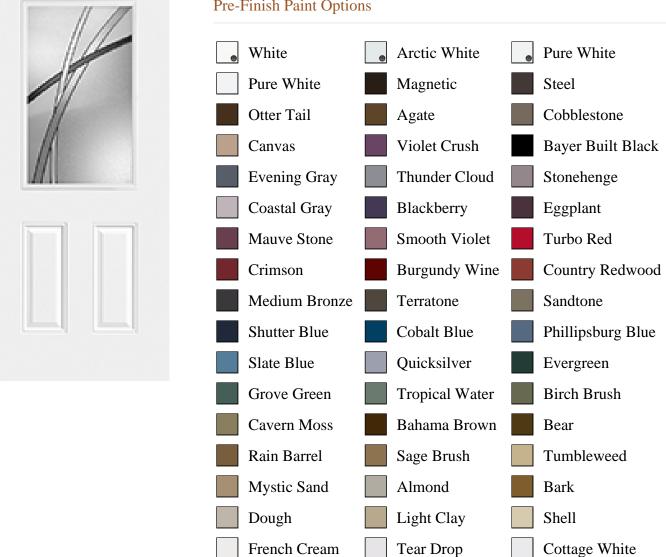

## **Pre-Finish Paint Options**

|                       | White | Arctic White |                    |
|-----------------------|-------|--------------|--------------------|
|                       |       |              |                    |
| Bayer Built Woodworks |       |              | www.bayerbuilt.com |