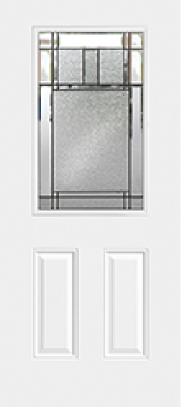

## Specifications

Series: Summit Series Product Line: Exterior Door Species: Brushed Smooth Material: Fiberglass Glass Family: Berkley Height: 6-8 Available Widths: 2-8, 3-0