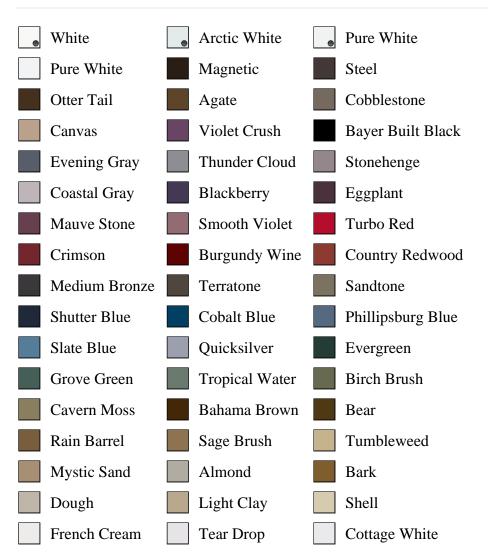

BY is\_associated DESC, pb\_product\_number

SELECT pb\_product.id, pb\_image\_uploaded AS image\_uploaded, pb\_product\_number AS product\_number, pb\_product.pb\_description AS description, pb\_product\_name AS product\_name, pb\_active AS active,CASE WHEN IN\_ARRAY(38383, pb\_associated\_to) THEN 1 WHEN IN\_ARRAY(38383, pb\_was\_associated\_from) THEN 1 ELSE 0 END AS is\_associated FROM pb.pb\_product WHERE IN\_ARRAY(423, pb\_product\_line) AND (IN\_ARRAY(38383, pb\_associated\_to) OR IN\_ARRAY(38383, pb\_was\_associated\_from)) ORDER BY is\_associated DESC, pb\_product\_number



## Specifications

Series: Summit Series Product Line: Exterior Door Species: Brushed Smooth Material: Fiberglass Glass Family: Berkley Height: 6-8 Available Widths: 2-8, 3-0

## **Pre-Finish Paint Options**







Bayer Built Woodworks

www.bayerbuilt.com