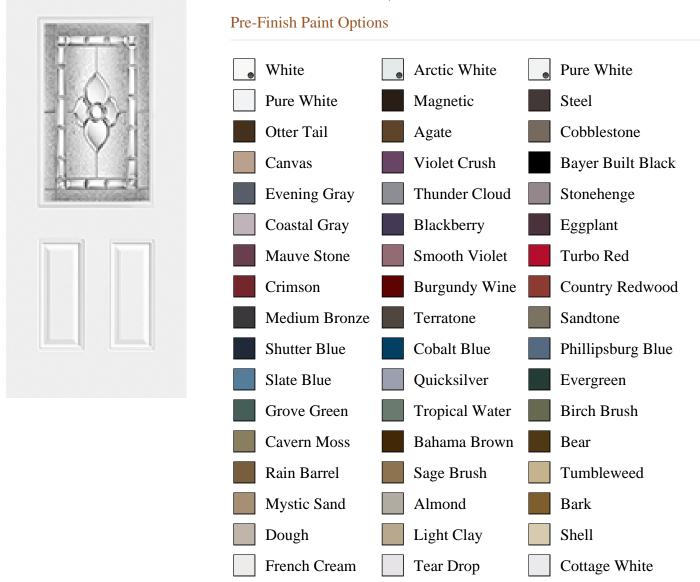

## Specifications

**Series:** Summit Series

**Product Line:** Exterior Door **Species:** Brushed Smooth

Material: Fiberglass

Glass Family: Georgian

Height: 6-8

**Available Widths: 2-8, 3-0** 

|                       | White | Arctic White |                    |
|-----------------------|-------|--------------|--------------------|
|                       |       |              |                    |
| Bayer Built Woodworks |       |              | www.bayerbuilt.com |