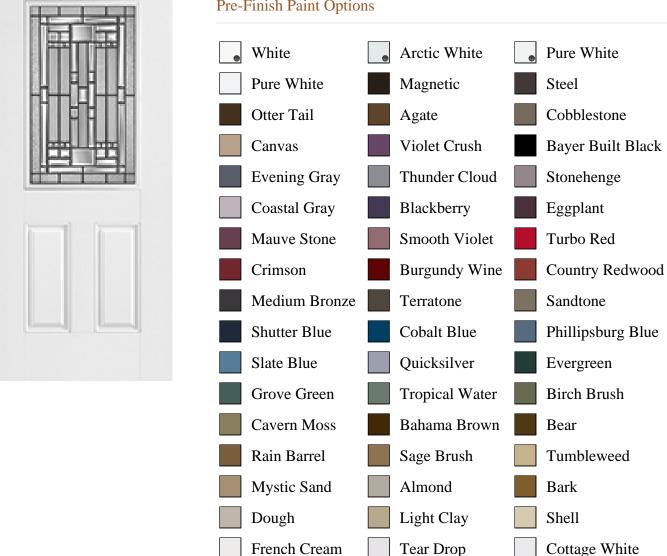

## **Pre-Finish Paint Options**

|                       | White | Arctic White |                    |
|-----------------------|-------|--------------|--------------------|
|                       |       |              |                    |
| Bayer Built Woodworks |       |              | www.bayerbuilt.com |