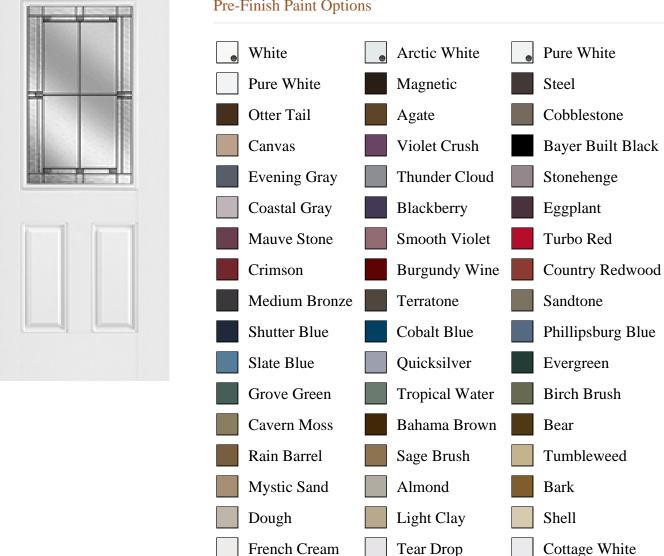

## **Pre-Finish Paint Options**

|                       | White | Arctic White |                    |
|-----------------------|-------|--------------|--------------------|
|                       |       |              |                    |
| Bayer Built Woodworks |       |              | www.bayerbuilt.com |