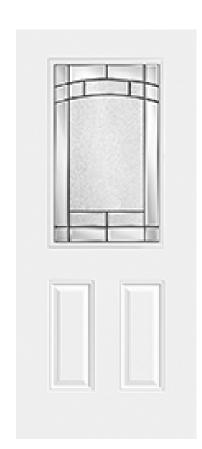

## Specifications

**Series:** Summit Series

**Product Line:** Exterior Door **Species:** Brushed Smooth

Material: Fiberglass

Glass Family: Element

Height: 6-8

**Available Widths: 2-8, 3-0** 