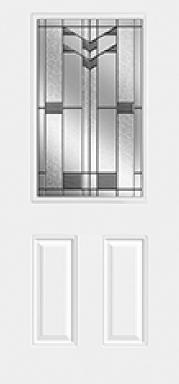

## Specifications

Series: Summit Series Product Line: Exterior Door Species: Brushed Smooth Material: Fiberglass Glass Family: Frontier Height: 6-8 Available Widths: 2-8, 3-0