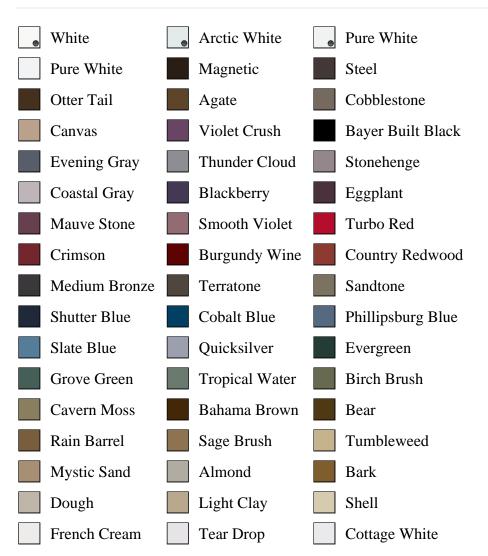

Y is\_associated DESC, pb\_product\_number

SELECT pb\_product.id, pb\_image\_uploaded AS image\_uploaded, pb\_product\_number AS product\_number, pb\_product.pb\_description AS description, pb\_product\_name AS product\_name, pb\_active AS active,CASE WHEN IN\_ARRAY(38373, pb\_associated\_to) THEN 1 WHEN IN\_ARRAY(38373, pb\_was\_associated\_from) THEN 1 ELSE 0 END AS is\_associated FROM pb.pb\_product WHERE IN\_ARRAY(423, pb\_product\_line) AND (IN\_ARRAY(38373, pb\_associated\_to) OR IN\_ARRAY(38373, pb\_was\_associated\_from)) ORDER BY is\_associated DESC, pb\_product\_number



## Specifications

Series: Summit Series Product Line: Exterior Door Species: Brushed Smooth Material: Fiberglass Glass Family: Frontier Height: 6-8 Available Widths: 2-8, 3-0

## **Pre-Finish Paint Options**







Bayer Built Woodworks

www.bayerbuilt.com