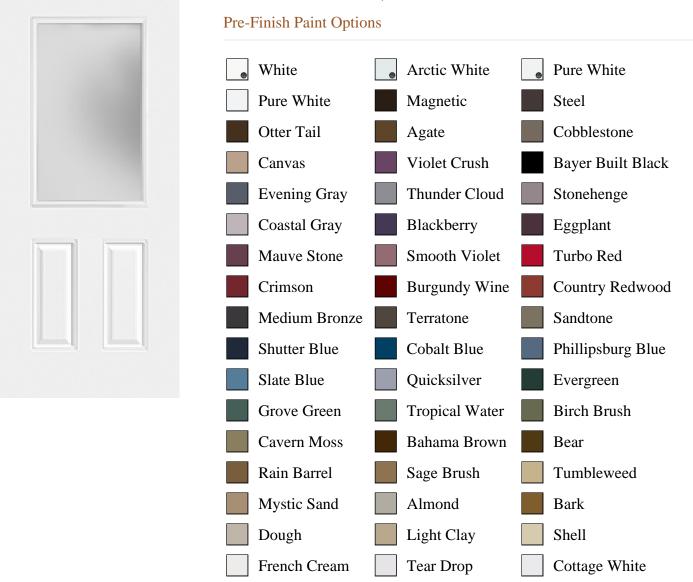

## Specifications

**Series:** Summit Series

**Product Line:** Exterior Door **Species:** Brushed Smooth

Material: Fiberglass
Glass Family: Pearl

Height: 6-8

**Available Widths: 2-8, 3-0** 

|                       | White | Arctic White |                    |
|-----------------------|-------|--------------|--------------------|
|                       |       |              |                    |
| Bayer Built Woodworks |       |              | www.bayerbuilt.com |