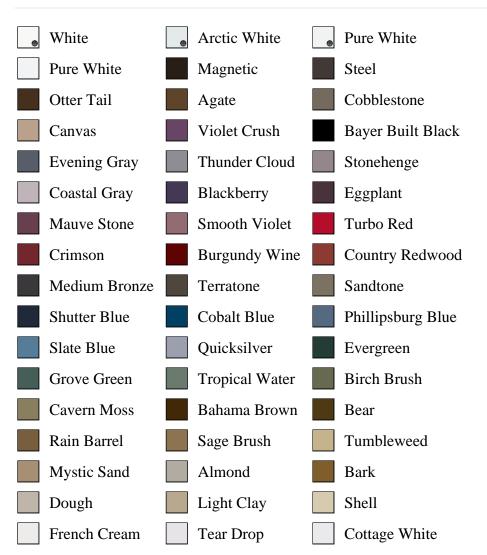

\_associated DESC, pb\_product\_number

SELECT pb\_product.id, pb\_image\_uploaded AS image\_uploaded, pb\_product\_number AS product\_number, pb\_product.pb\_description AS description, pb\_product\_name AS product\_name, pb\_active AS active,CASE WHEN IN\_ARRAY(38370, pb\_associated\_to) THEN 1 WHEN IN\_ARRAY(38370, pb\_was\_associated\_from) THEN 1 ELSE 0 END AS is\_associated FROM pb.pb\_product WHERE IN\_ARRAY(423, pb\_product\_line) AND (IN\_ARRAY(38370, pb\_associated\_to) OR IN\_ARRAY(38370, pb\_was\_associated\_from)) ORDER BY is\_associated DESC, pb\_product\_number



## Specifications

Series: Summit Series Product Line: Exterior Door Species: Brushed Smooth Material: Fiberglass Glass Family: Double Water Height: 6-8 Available Widths: 2-8, 3-0

## **Pre-Finish Paint Options**







Bayer Built Woodworks

www.bayerbuilt.com