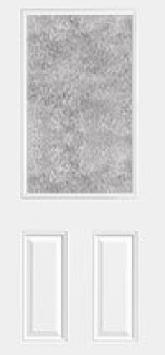

## Specifications

Series: Summit Series Product Line: Exterior Door Species: Brushed Smooth Material: Fiberglass Glass Family: Double Water Height: 6-8 Available Widths: 2-8, 3-0