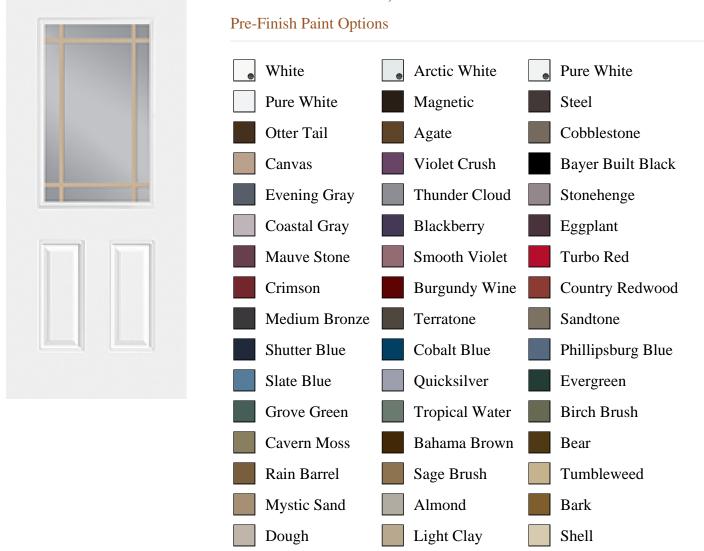

## Specifications

**Series:** Summit Series

**Product Line:** Exterior Door **Species:** Brushed Smooth

Material: Fiberglass

Glass Family: Clear w/ Internal Tan Grid

Height: 6-8

**Available Widths: 2-8, 3-0** 

French Cream

Tear Drop

Cottage White

|                       | White | Arctic White |                    |
|-----------------------|-------|--------------|--------------------|
|                       |       |              |                    |
| Bayer Built Woodworks |       |              | www.bayerbuilt.com |