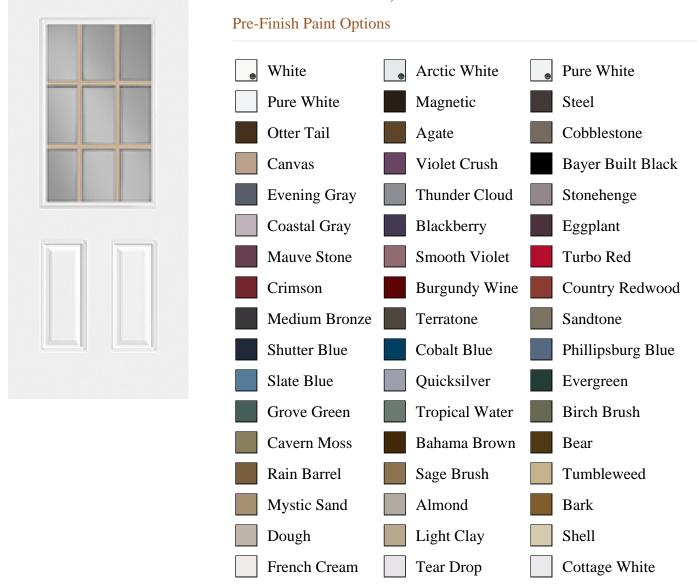

## **Specifications**

**Series:** Summit Series

**Product Line:** Exterior Door **Species:** Brushed Smooth

Material: Fiberglass

Glass Family: Clear w/ Internal Tan Grid

Height: 6-8

**Available Widths: 2-8, 3-0** 