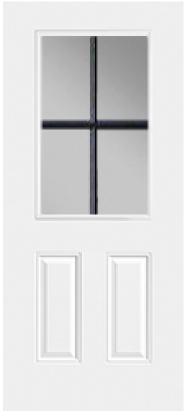

## Specifications

Series: Summit Series
Product Line: Exterior Door
Species: Brushed Smooth
Material: Fiberglass
Glass Family: Clear w/ Internal Black Grid
Height: 6-8
Available Widths: 2-8, 3-0