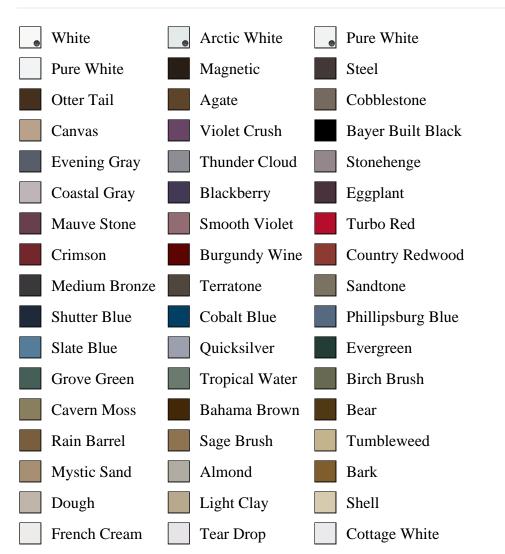

C, pb\_product\_number

SELECT pb\_product.id, pb\_image\_uploaded AS image\_uploaded, pb\_product\_number AS product\_number, pb\_product.pb\_description AS description, pb\_product\_name AS product\_name, pb\_active AS active,CASE WHEN IN\_ARRAY(38365, pb\_associated\_to) THEN 1 WHEN IN\_ARRAY(38365, pb\_was\_associated\_from) THEN 1 ELSE 0 END AS is\_associated FROM pb.pb\_product WHERE IN\_ARRAY(423, pb\_product\_line) AND (IN\_ARRAY(38365, pb\_associated\_to) OR IN\_ARRAY(38365, pb\_was\_associated\_from)) ORDER BY is\_associated DESC, pb\_product\_number



## Specifications

Series: Summit Series
Product Line: Exterior Door
Species: Brushed Smooth
Material: Fiberglass
Glass Family: Clear w/ Internal Black Grid
Height: 6-8
Available Widths: 2-8, 3-0

## **Pre-Finish Paint Options**







Bayer Built Woodworks

www.bayerbuilt.com