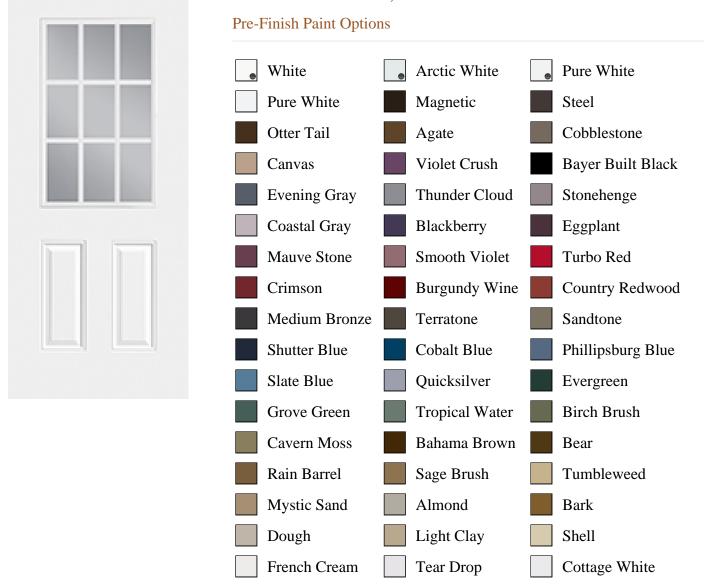

## Specifications

**Series:** Summit Series

**Product Line:** Exterior Door **Species:** Brushed Smooth

Material: Fiberglass

Glass Family: Clear w/ External Grid

Height: 6-8

**Available Widths: 2-8, 3-0** 

|                       | White | Arctic White |                    |
|-----------------------|-------|--------------|--------------------|
|                       |       |              |                    |
| Bayer Built Woodworks |       |              | www.bayerbuilt.com |