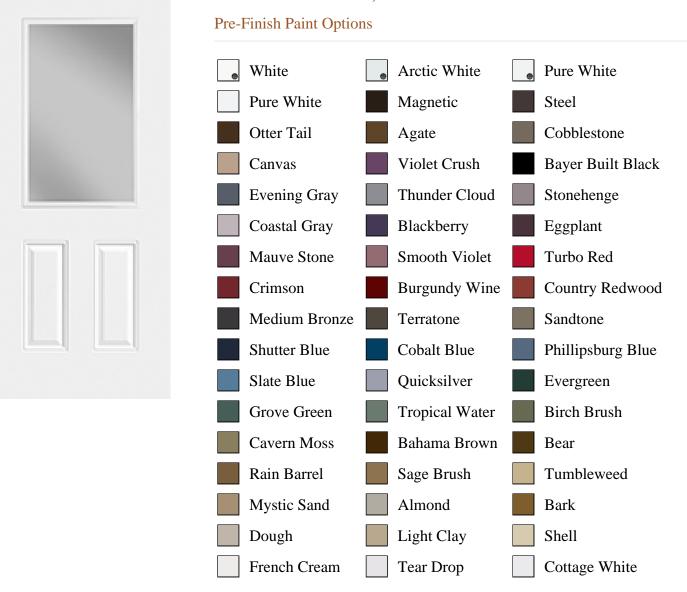

## Specifications

**Series:** Summit Series

**Product Line:** Exterior Door**Species:** Brushed Smooth

Material: Fiberglass
Glass Family: Clear

Height: 6-8

**Available Widths: 2-8, 3-0** 

|                       | White | Arctic White |                    |
|-----------------------|-------|--------------|--------------------|
|                       |       |              |                    |
| Bayer Built Woodworks |       |              | www.bayerbuilt.com |