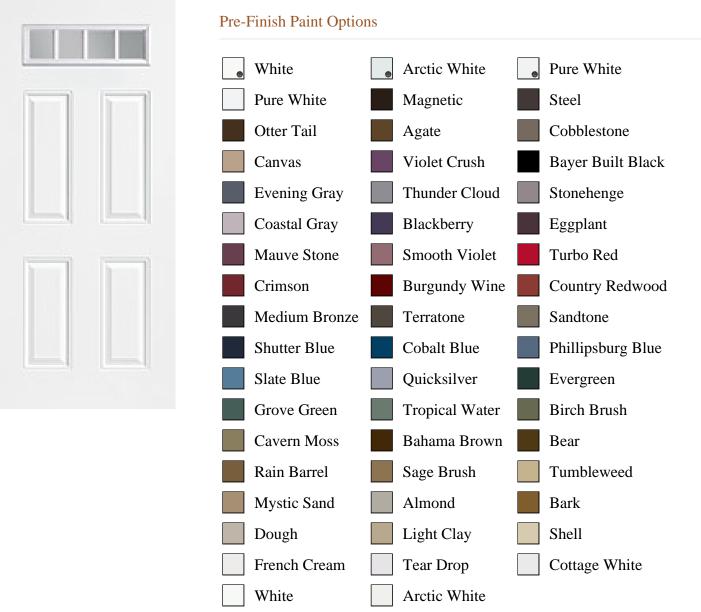

## Specifications

**Series:** Summit Series

**Product Line:** Exterior Door**Species:** Brushed Smooth

Material: Fiberglass

Height: 6-8

**Available Widths: 2-8, 3-0** 

Bayer Built Woodworks

www.bayerbuilt.com