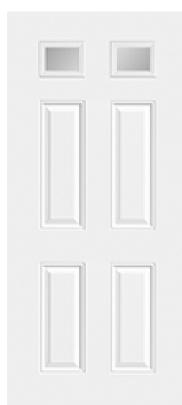

## Specifications

**Series:** Summit Series

**Product Line:** Exterior Door **Species:** Brushed Smooth

Material: Fiberglass
Glass Family: Clear

Height: 6-8

**Available Widths: 2-8, 3-0** 

|                       | White | Arctic White |                    |
|-----------------------|-------|--------------|--------------------|
|                       |       |              |                    |
| Bayer Built Woodworks |       |              | www.bayerbuilt.com |