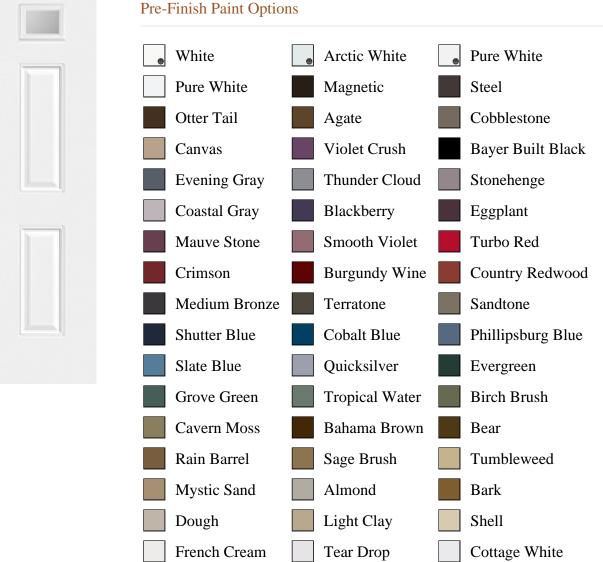

## Specifications

**Series:** Summit Series

**Product Line:** Exterior Door **Species:** Brushed Smooth

Material: Fiberglass
Glass Family: Clear

Height: 6-8

**Available Widths: 2-8, 3-0** 

|                       | White | Arctic White |                    |
|-----------------------|-------|--------------|--------------------|
|                       |       |              |                    |
| Bayer Built Woodworks |       |              | www.bayerbuilt.com |