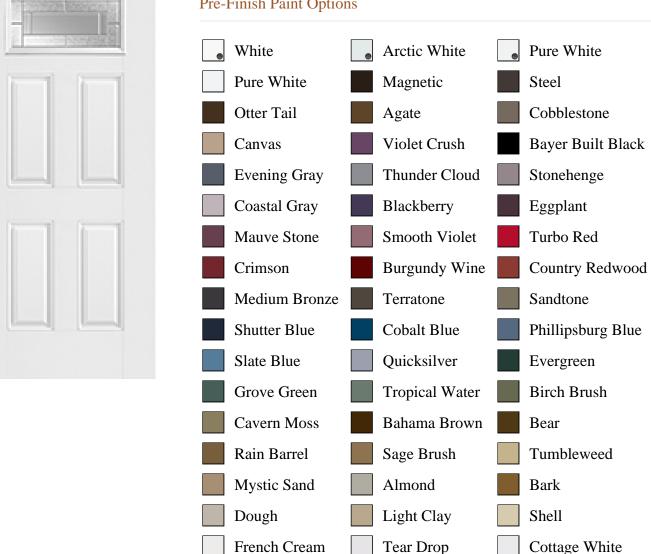

## **Pre-Finish Paint Options**

|                       | White | Arctic White |                    |
|-----------------------|-------|--------------|--------------------|
|                       |       |              |                    |
| Bayer Built Woodworks |       |              | www.bayerbuilt.com |