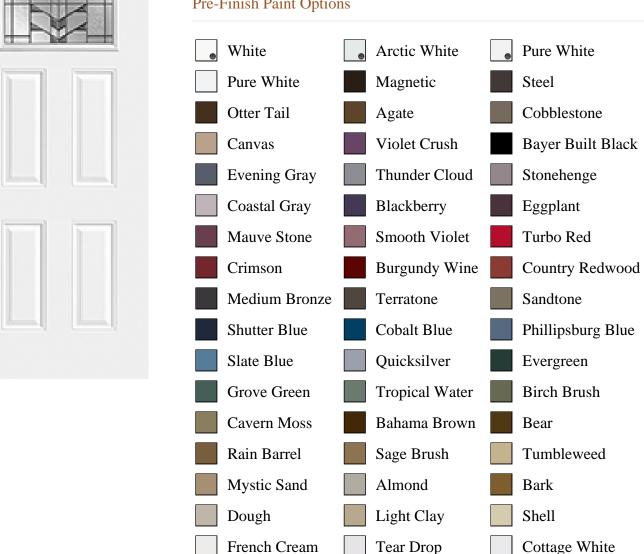

## **Pre-Finish Paint Options**

|                       | White | Arctic White |                    |
|-----------------------|-------|--------------|--------------------|
|                       |       |              |                    |
| Bayer Built Woodworks |       |              | www.bayerbuilt.com |